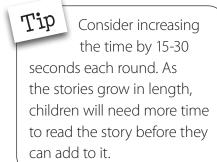

### **Daily Timed Writing**

- 1. Choose 4 cards, one from each category.
- 2. Set the timer for 5, 10, or 15 minutes.
- 3. Write till the timer goes off, even if it means stopping mid-sentence!
- 4. Write a little every day, adding details to your story. For extra fun, use the Add-a-Card activity on p. 4 to introduce new developments.
- 5. On the last day of the week, wrap up your tale with a conclusion.